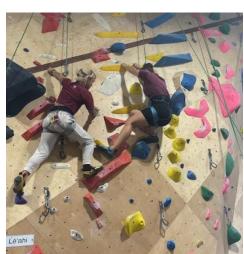

Picture #1: Picture of a central climbing wall in the HiClimb Gym.

Picture #2: Picture of the Adaptive Climbing Group logo.

Picture #2: Picture of a climber with a side climber providing support, climbing on a wall in the gym.