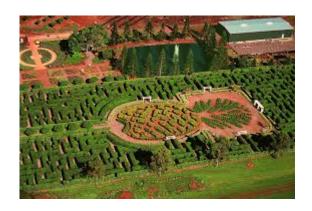

Image Description:
World's largest outdoor maze in the shape of a pineapple

## Hawaii Association of the Blind Dole Plantation October 26, 2024 10:00 am to 1:00 pm

Let's explore the world's largest outdoor maze and train ride at Dole Plantation! Test your orientation and mobility skills!

- Find all the stations in the world's largest outdoor maze.
- Ride the train and learn about how Dole Plantation began and how pineapples grow.
- Braille menus available
- \$5.25 per child
- \$8.25 per adult